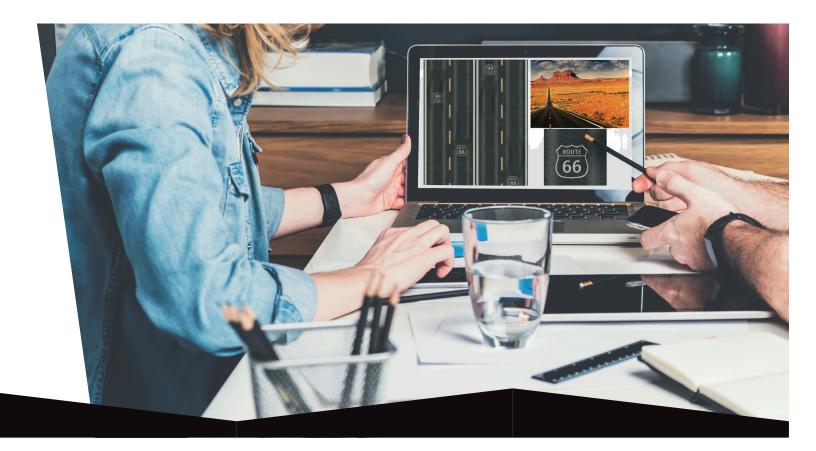

## TRUST THE DESIGN PROCESS

## **CREA DESIGN PROCESS** 4 SIMPLE STEPS

#### Design brief (studio or crea)

Choose a design or image from our large image bank, deliver us your image or send us your creative brief and we'll create the perfect design for you.