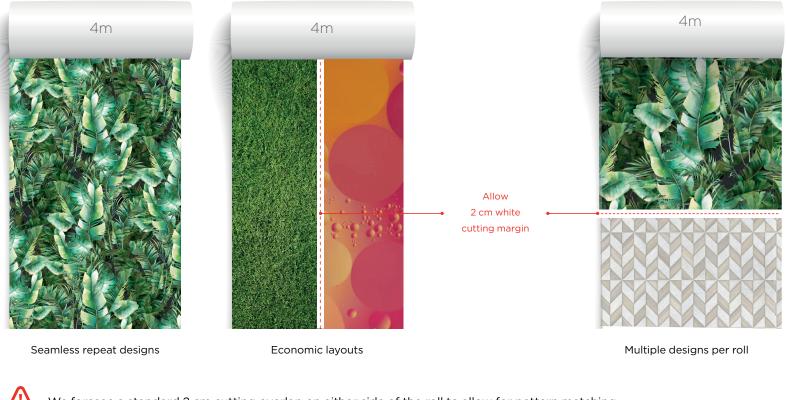

## **IMAGE TO ROLL DESIGN PROCESS** REQUIREMENTS

Whether it is an image you provide or we create for you, our design team will then adapt the image in order to fit onto a 4m roll. Depending on the required print size the image will need to be put in repeat, either in width, but certainly in the length of the roll, thus creating a seamless design. It is essential that our designers understand your exact repeat requirements when receiving your image.

Digital images with poor perspective, light and shadows need to be avoided, these will not give a natural rendering when put in pattern. (see below)

A better solution may be to choose a digital image from our large image bank. Our design team is there to help/guide you!

Single Image Noticable Repeat

## **IMAGE TO ROLL DESIGN PROCESS** VARIATIONS

4 m wide x 25 m long - your image can be placed in multiple ways

We foresee a standard 2 cm cutting overlap on either side of the roll to allow for pattern matching.