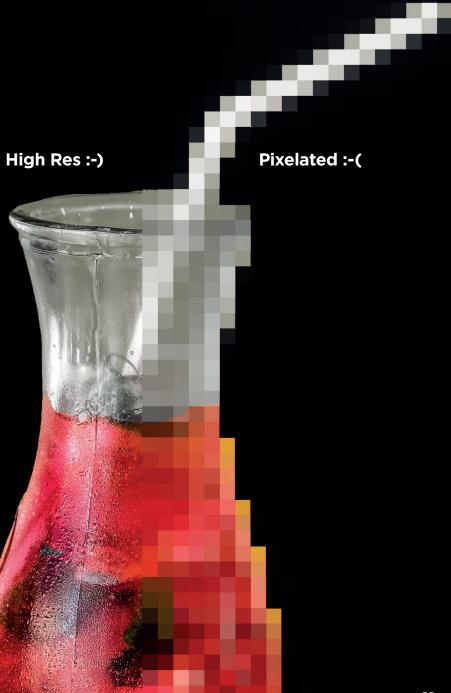

## WHAT IS A GOOD IMAGE RESOLUTION?

The more you want to enlarge a picture, the higher the resolution needs to be. An image that needs to be scaled up, should not be less than 1/10 of the end result. A high-resolution image usually has a resolution of 300 dpi.

## If the original image would be too small, for example:

225 mm x 300 mm x 72 dpi = 638 px x 850 px (= 0,5 megapixels) This file size is much less than the scale of 1/10 of the end result. To upscale this image to 4 meters, it would result in a pixelated unprofessional print.