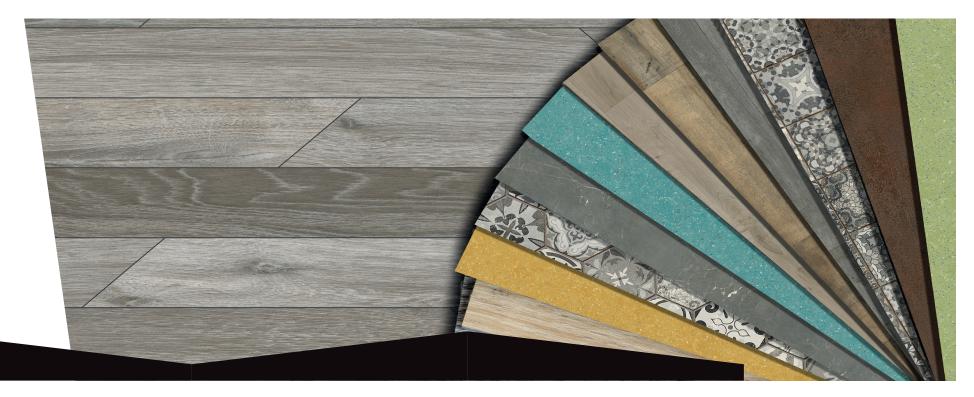

Bespoke vinyl rolls

From changing the color to creating a truly bespoke floor!

CREA

UNLEASH YOUR

Trust the design process Get you floor in just 4 steps

## FROM CHANGING THE COLOR TO CREATING A TRULY BESPOKE FLOOR!

## STUDIO

- Select an existing design from any of our standard collections and we can adapt the color.
- Select an image from our digital image bank and we can also adapt the color.

For both options you can additionally add texts and/or logos.

## CREA

- Deliver us your image or design and we'll convert it to an image that is printable on our vinyl rolls.
- Send us your creative brief (moodboards, materials, or any other source of inspiration) and we'll come up with some great proposals to meet your needs.
  We co-create and translate your ideas into a stunning design that is printable on our vinyl rolls.