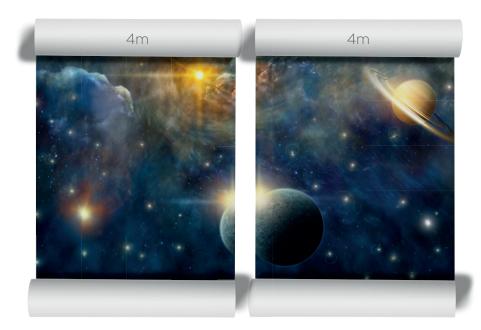

### **IMAGE TO ROLL DESIGN PROCESS** VARIATIONS

XXL 4m plus - your image can be spread over more than 1 roll

Standard we foresee an overlap of 4 cm on both sides of the roll.

As part of the CREA design process, we will translate your floorplan in a roll distribution plan. The installation of your personalized floor has never been more easy!