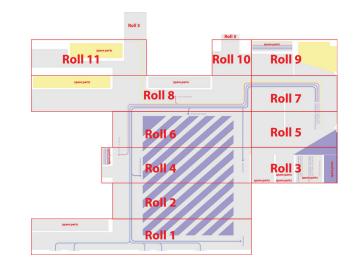

## TURNING YOUR FLOOR PLAN INTO A READY-TO-USE INSTALLATION PLAN

Once we receive your design/image and the floor plan of the space, the Beauflor design team will create an installation plan with the arrangement of the rolls and calculate the number of square meters required.

A final proposal of the roll distribution plan will be presented to you for your approval. Any changes after approval, will be at the customer's expense.

Depending on the shape of the rooms and walls in the building, specific unusable "blank spaces" will appear in the printed rolls. Please be aware that these blank spaces will be included in the number of square meters on your quotation. We prepare your floor plan to be as efficient as possible for your project. The charged number of square meters will therefore be higher than the actual requested number of square meters. The design team will keep these blank spaces to a minimum.

## YOUR READY-TO-USE INSTALLATION PLAN

#### **Roll labels**

At the start and the end of each roll, we will print the project name as well as the roll number corresponding to the roll distribution plan.