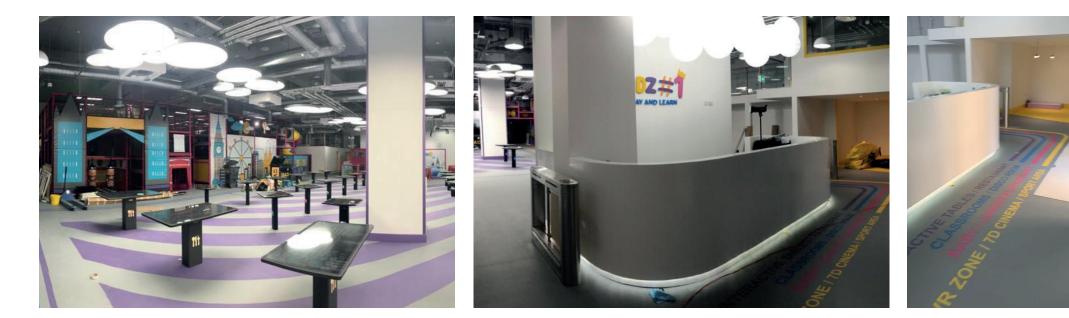

## Production & delivery

Receive and install your personalised floor 4 to 8 weeks after placing the order.

As part of the CREA design process, we will translate your floorplan in a roll distribution plan. The installation of your personalized floor has never been more easy!

### **IMAGE TO ROLL DESIGN PROCESS** VARIATIONS

XXL 4m plus - your image can be spread over more than 1 roll

Standard we foresee an overlap of 4 cm on both sides of the roll.

As part of the CREA design process, we will translate your floorplan in a roll distribution plan. The installation of your personalized floor has never been more easy!