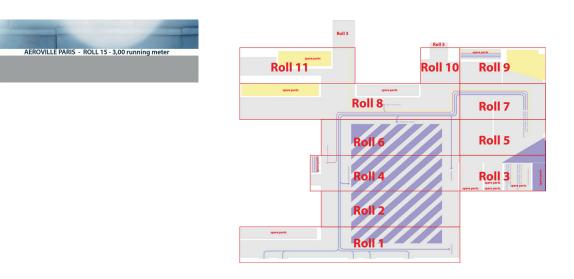

## TURNING YOUR FLOOR PLAN INTO A READY-TO-USE INSTALLATION PLAN

Once we receive your design/image and the floor plan of the space, the Beauflor design team will create an installation plan with the arrangement of the rolls and calculate the number of square meters required.

A final proposal of the roll distribution plan will be presented to you for your approval. Any changes after approval, will be at the customer's expense.

Depending on the shape of the rooms and walls in the building, specific unusable "blank spaces" will appear in the printed rolls. Please be aware that these blank spaces will be included in the number of square meters on your quotation. We prepare your floor plan to be as efficient as possible for your project. The charged number of square meters will therefore be higher than the actual requested number of square meters. The design team will keep these blank spaces to a minimum.

## YOUR READY-TO-USE INSTALLATION PLAN

#### **Roll labels**

At the start and the end of each roll, we will print the project name as well as the roll number corresponding to the roll distribution plan.