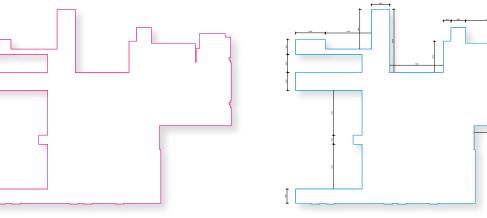

## TURNING YOUR FLOOR PLAN INTO A READY-TO-USE INSTALLATION PLAN

Once we receive your design/image and the floor plan of the space, the Beauflor design team will create an installation plan with the arrangement of the rolls and calculate the number of square meters required.

A final proposal of the roll distribution plan will be presented to you for your approval. Any changes after approval, will be at the customer's expense.

Depending on the shape of the rooms and walls in the building, specific unusable "blank spaces" will appear in the printed rolls. Please be aware that these blank spaces will be included in the number of square meters on your quotation. We prepare your floor plan to be as efficient as possible for your project. The charged number of square meters will therefore be higher than the actual requested number of square meters. The design team will keep these blank spaces to a minimum.

## YOUR READY-TO-USE INSTALLATION PLAN