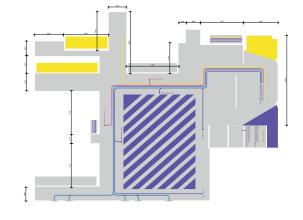

## TURNING YOUR FLOOR PLAN INTO A READY-TO-USE INSTALLATION PLAN

Once we receive your design/image and the floor plan of the space, the Beauflor design team will create an installation plan with the arrangement of the rolls and calculate the number of square meters required.

A final proposal of the roll distribution plan will be presented to you for your approval. Any changes after approval, will be at the customer's expense.

Depending on the shape of the rooms and walls in the building, specific unusable "blank spaces" will appear in the printed rolls. Please be aware that these blank spaces will be included in the number of square meters on your quotation. We prepare your floor plan to be as efficient as possible for your project. The charged number of square meters will therefore be higher than the actual requested number of square meters. The design team will keep these blank spaces to a minimum.

## YOUR READY-TO-USE INSTALLATION PLAN